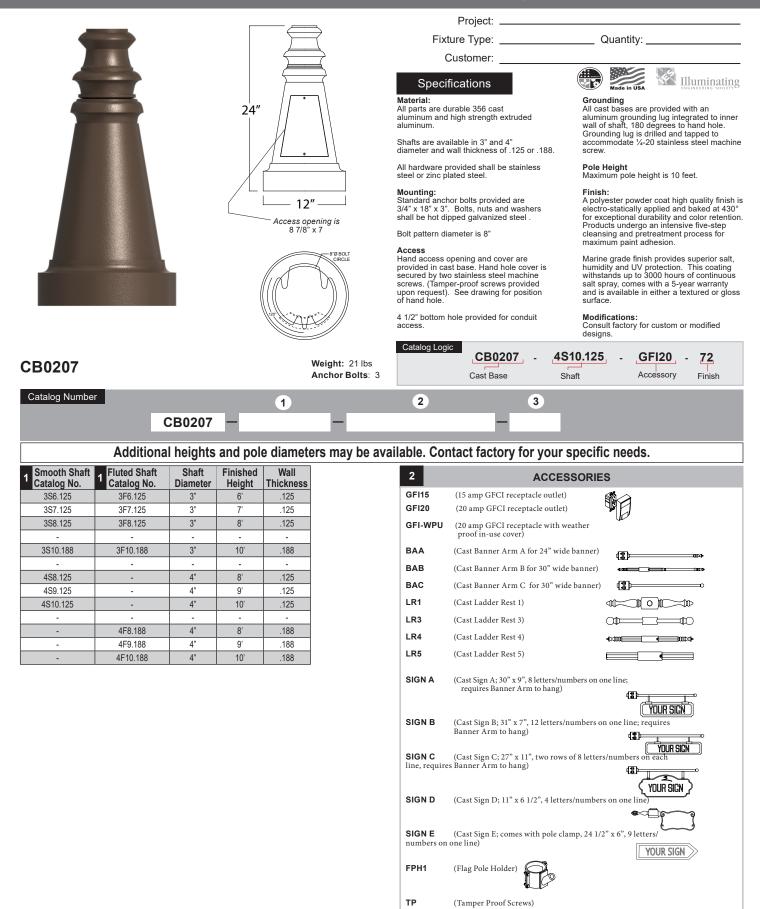

## Specifications CB0207

## Specifications CB0207

Project: \_\_\_

Customer:

Fixture Type: \_\_\_\_\_ Quantity: \_\_\_\_

Made in USA

3 **FINISHES** Standard Grade Marine Grade Standard Marine Grade Grade Grade 40 NA Raw Unfinished 53 100 Copper Clay 41 101 Black 56 109 Silver 42 102 Forest Green 61 106 Black Verde 43 114 Bright Red 70 118 Painted Chrome 107 White 105 Painted Copper 44 71 45 112 Bright Blue 72 108 Textured Black 46 123 Sunny Yellow 73 125 Matte Black Textured Architectural Bronze 47 120 Aqua Green 76 121 49 NA Galvanized 77 127 Textured White 111 Navy 78 124 Textured Silver 50 103 Architectural Bronze 51 10 130 Aspen Green 52 104 Patina Verde 11 131 Cantaloupe 12 133 Lilac 13 132 Putty Consult factory for additional paint charges and availability