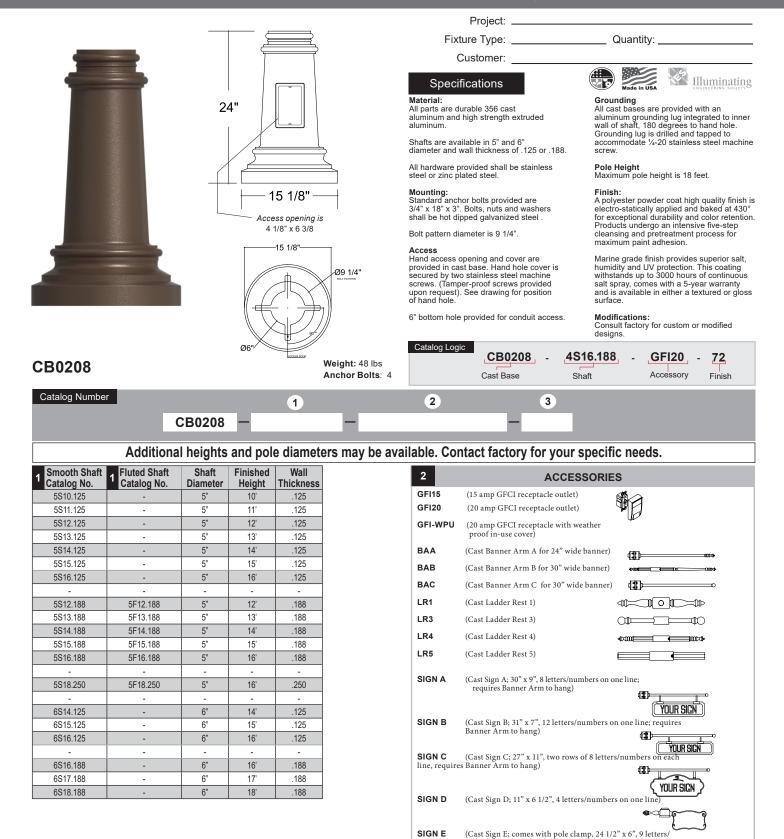

## Specifications CB0208

numbers on one line)

(Flag Pole Holder)

(Tamper Proof Screws)

FPH1

TP

YOUR SIGN