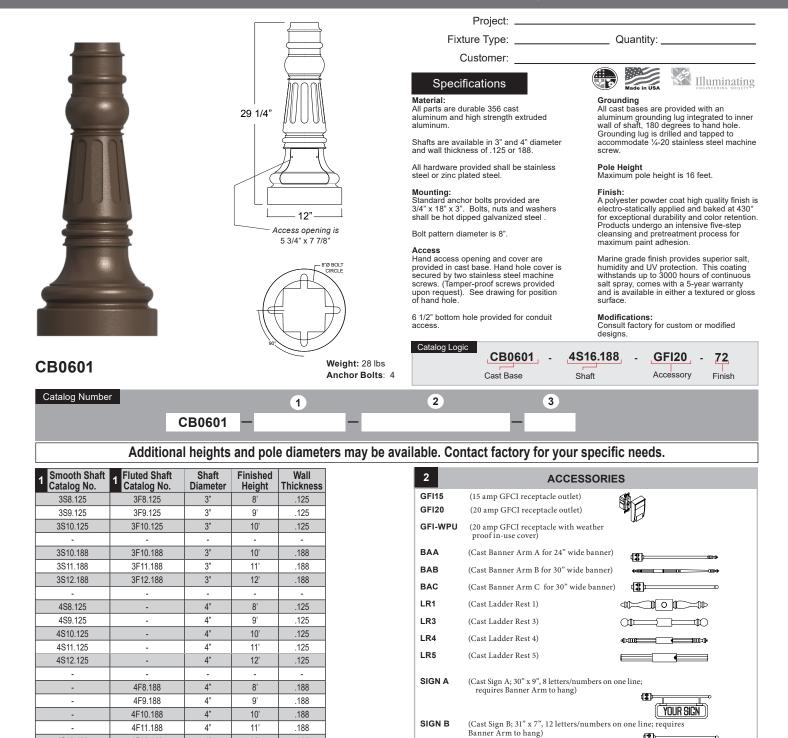

## Specifications CB0601

SIGN C

SIGN D

SIGN E

FPH1

TP

numbers on one line)

line, requires Banner Arm to hang)

## Specifications CB0601

Project: \_\_\_\_\_

Customer:

Fixture Type: \_\_\_\_\_ Quantity: \_\_\_\_\_

Made in USA

| 3 FINISHES                                                    |                 |                         |                   |                 |                                     |
|---------------------------------------------------------------|-----------------|-------------------------|-------------------|-----------------|-------------------------------------|
| Standard<br>Grade                                             | Marine<br>Grade |                         | Standard<br>Grade | Marine<br>Grade | •                                   |
| 40                                                            | NA              | Raw Unfinished          | 53                | 100             | Copper Clay                         |
| 41                                                            | 101             | Black                   | 56                | 109             | Silver                              |
| 42                                                            | 102             | Forest Green            | 61                | 106             | Black Verde                         |
| 43                                                            | 114             | Bright Red              | 70                | 118             | Painted Chrome                      |
| 44                                                            | 107             | White                   | 71                | 105             | Painted Copper                      |
| 45                                                            | 112             | Bright Blue             | 72                | 108             | Textured Black                      |
| 46                                                            | 123             | Sunny Yellow            | 73                | 125             | Matte Black                         |
| 47                                                            | 120             | Aqua Green              | 76                | 121             | Textured<br>Architectural<br>Bronze |
| 49                                                            | NA              | Galvanized              | 77                | 127             | Textured White                      |
| 50                                                            | 111             | Navy                    | 78                | 124             | Textured Silver                     |
| 51                                                            | 103             | Architectural<br>Bronze | 10                | 130             | Aspen Green                         |
| 52                                                            | 104             | Patina Verde            | 11                | 131             | Cantaloupe                          |
| 12                                                            | 133             | Lilac                   | 13                | 132             | Putty                               |
| Consult factory for additional paint charges and availability |                 |                         |                   |                 |                                     |