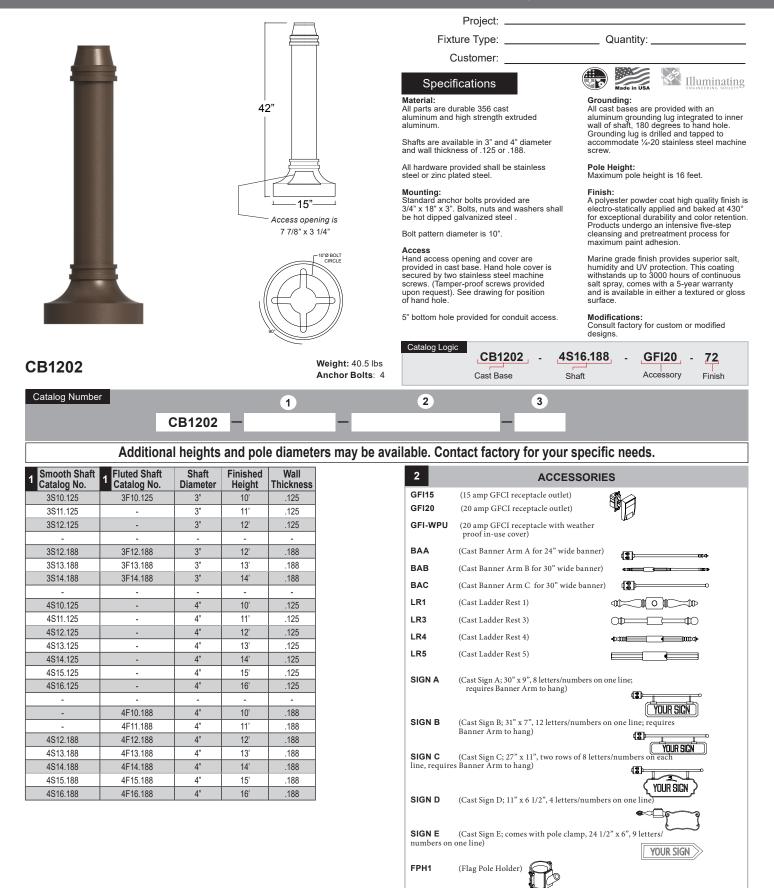

## Specifications CB1202

ΤР

(Tamper Proof Screws)

© 2018 ANP Lighting. All rights reserved. These specifications are intended for general purposes only. ANP reserves the right to change material or design, without prior notice, in a continuing effort to upgrade its products.

## Specifications CB1202

Project: \_\_\_\_\_

Customer:

Fixture Type: \_\_\_\_\_ Quantity: \_\_\_\_\_

Made in USA

| 3                                                             | FINISHES        |                         |                   |                 |                                     |
|---------------------------------------------------------------|-----------------|-------------------------|-------------------|-----------------|-------------------------------------|
| Standard<br>Grade                                             | Marine<br>Grade |                         | Standard<br>Grade | Marine<br>Grade |                                     |
| 40                                                            | NA              | Raw Unfinished          | 53                | 100             | Copper Clay                         |
| 41                                                            | 101             | Black                   | 56                | 109             | Silver                              |
| 42                                                            | 102             | Forest Green            | 61                | 106             | Black Verde                         |
| 43                                                            | 114             | Bright Red              | 70                | 118             | Painted Chrome                      |
| 44                                                            | 107             | White                   | 71                | 105             | Painted Copper                      |
| 45                                                            | 112             | Bright Blue             | 72                | 108             | Textured Black                      |
| 46                                                            | 123             | Sunny Yellow            | 73                | 125             | Matte Black                         |
| 47                                                            | 120             | Aqua Green              | 76                | 121             | Textured<br>Architectural<br>Bronze |
| 49                                                            | NA              | Galvanized              | 77                | 127             | Textured White                      |
| 50                                                            | 111             | Navy                    | 78                | 124             | Textured Silver                     |
| 51                                                            | 103             | Architectural<br>Bronze | 10                | 130             | Aspen Green                         |
| 52                                                            | 104             | Patina Verde            | 11                | 131             | Cantaloupe                          |
| 12                                                            | 133             | Lilac                   | 13                | 132             | Putty                               |
| Consult factory for additional paint charges and availability |                 |                         |                   |                 |                                     |