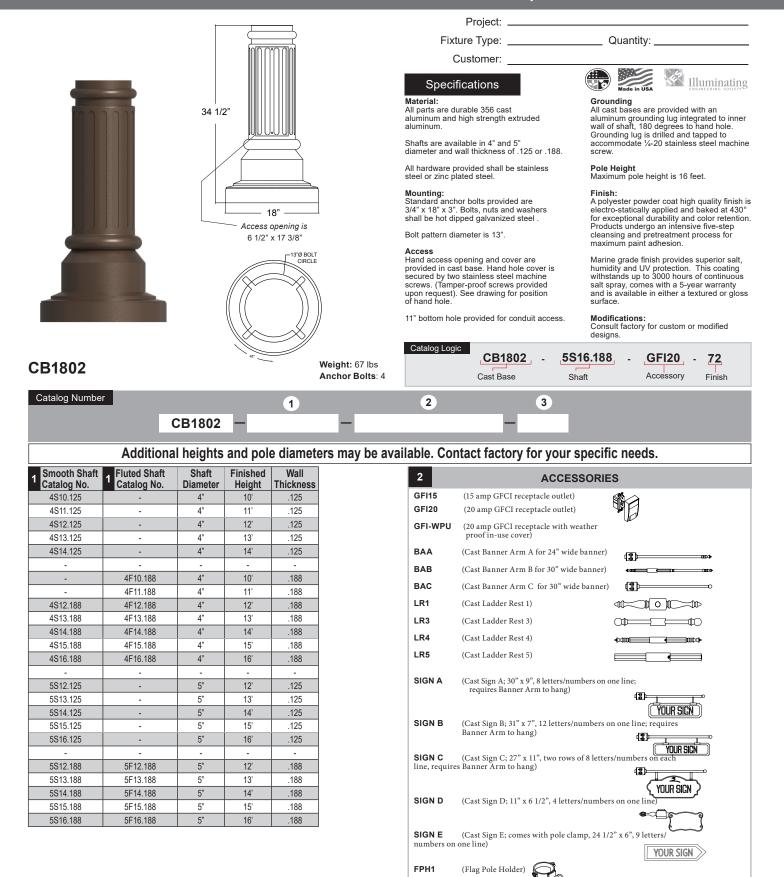

## Specifications CB1802



ΤР

(Tamper Proof Screws)

## Specifications CB1802

Project: \_\_\_\_\_

Customer:

Fixture Type: \_\_\_\_\_ Quantity: \_\_\_\_\_

Made in USA

| 3 FINISHES                                                    |                 |                         |                   |                 |                                     |
|---------------------------------------------------------------|-----------------|-------------------------|-------------------|-----------------|-------------------------------------|
| Standard<br>Grade                                             | Marine<br>Grade |                         | Standard<br>Grade | Marine<br>Grade |                                     |
| 40                                                            | NA              | Raw Unfinis