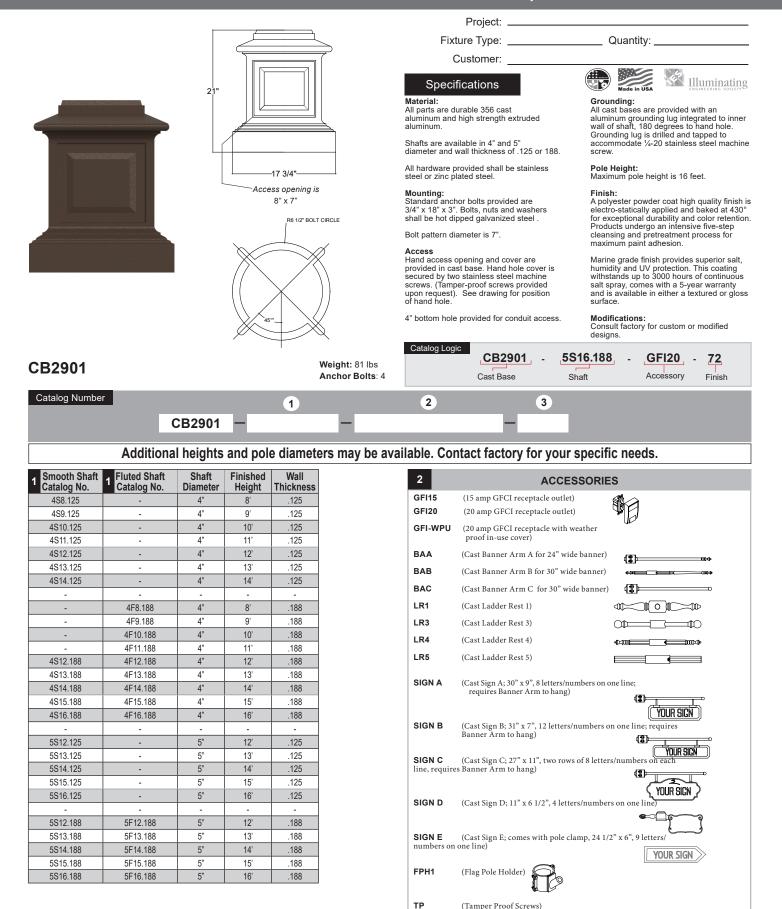

## Specifications CB2901

Project: \_\_\_

Customer:

Fixture Type: \_\_\_\_\_ Quantity: \_\_\_\_

Made in USA

3 FINISHES Standard Marine Grade Grade Standard Marine Grade Grade 40 NA Raw Unfinished 53 100 Copper Clay 41 101 Black 56 109 Silver 42 102 Forest Green 61 106 Black Verde 43 114 Bright Red 70 118 Painted Chrome 105 Painted Copper 44 107 White 71 45 112 Bright Blue 72 108 Textured Black 46 123 Sunny Yellow 73 125 Matte Black 121 Textured Architectural Bronze 47 120 Aqua Green 76 49 NA Galvanized 77 127 Textured White 50 111 Navy 78 124 Textured Silver 103 Architectural Bronze 51 10 130 Aspen Green 52 104 Patina Verde 11 131 Cantaloupe 12 133 Lilac 13 132 Putty Consult factory for additional paint charges and availability