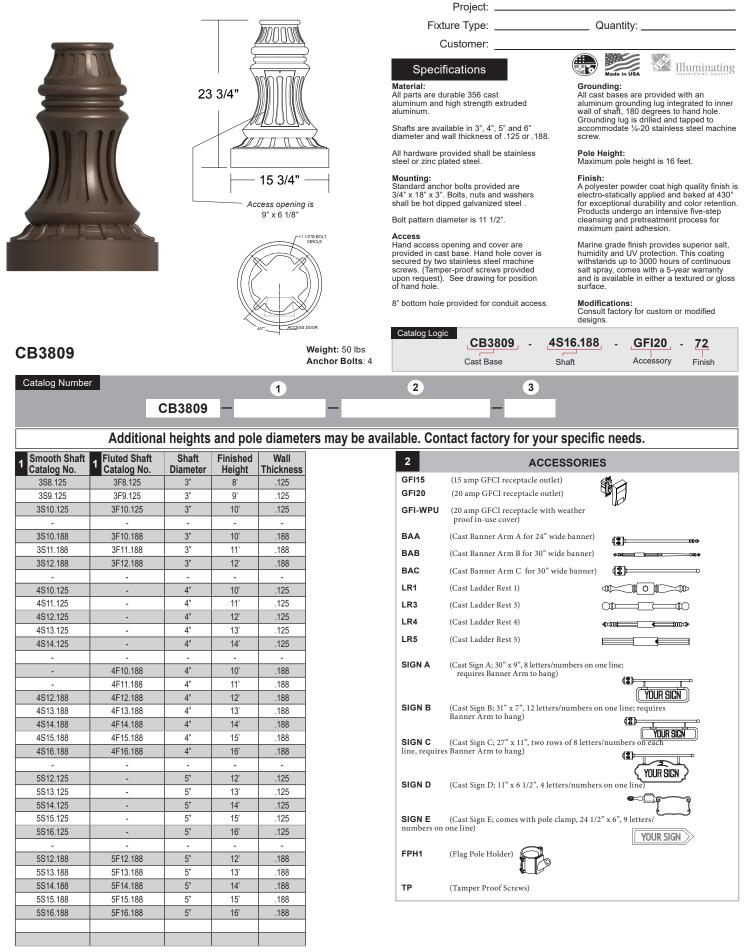

## Specifications CB3809

Project: \_\_\_

Customer:

Fixture Type: \_\_\_\_\_ Quantity: \_\_\_\_

Made in USA

Illuminating

© 2018 ANP Lighting. All rights reserved. These specifications are intended for general purposes only. ANP reserves the right to change material or design, without prior notice, in a continuing effort to upgrade its products.