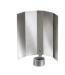

### Material:

All parts are durable 356 cast aluminum. All hardware provided shall be stainless steel or zinc plated steel.

### Lens:

Choice of standard polycarbonate or no lens.

Fixture Mounting:
Post Mount: Post Cap with set screws.
Pendant Mount: Pin mount to tenon.
Fits 3" and 4" poles.

### Modifications:

Consult factory for custom or modified designs.

LA102 LED **Weight:** 29.0 lbs **EPA:** 1.7