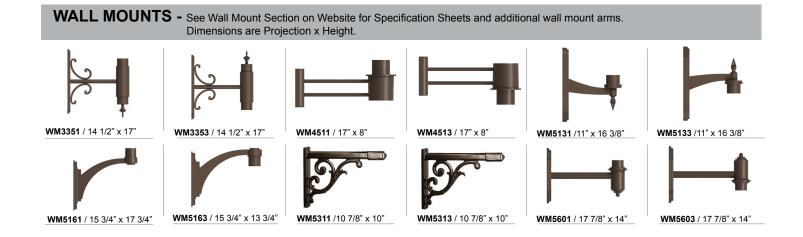

| 7                                       | MOUNTING SOURCE             |                                            |        |  |  |
|-----------------------------------------|-----------------------------|--------------------------------------------|--------|--|--|
|                                         | Nount Arms 3 for Style/Size | Wall Mount Arms *See Page 3 for Style/Size |        |  |  |
| PA5151                                  | PA8521                      | WM3351                                     | WM5601 |  |  |
| PA5153                                  | PA8523                      | WM3353                                     | WM5603 |  |  |
| PA5411                                  |                             | WM4511                                     |        |  |  |
| PA5413                                  |                             | WM4513                                     |        |  |  |
| PA5611                                  |                             | WM5131                                     |        |  |  |
| PA5613                                  |                             | WM5133                                     |        |  |  |
| PA5651                                  |                             | WM5161                                     |        |  |  |
| PA5653                                  |                             | WM5163                                     |        |  |  |
| PA8031                                  |                             | WM5311                                     |        |  |  |
| PA8033                                  |                             | WM5313                                     |        |  |  |
| Column Mount *See Page 3 for Style/Size |                             |                                            |        |  |  |
| CM Colur                                | nn Mount                    |                                            |        |  |  |