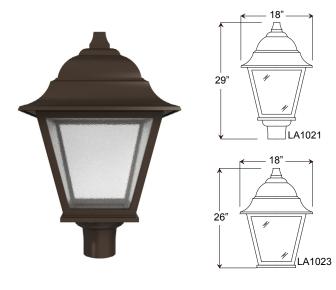

# Specifications LA102

Project: \_\_\_\_\_ Quantity: \_\_\_\_\_ Customer: \_\_\_\_\_

### Modifications:

Consult factory for custom or modified designs.

LA102 LED **Weight:** 29.0 lbs **EPA:** 1.7