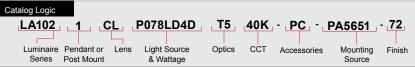

# 1 Post 3 Pendant

| 2  | LENS                 |
|----|----------------------|
| NL | (No Lens)            |
| CL | (Clear Acrylic)      |
| FR | (Frosted Acrylic)    |
| PR | (Prismatic Acrylic)  |
| SE | (Seeded Acrylic)     |
| WH | (White Opal Acrylic) |

| 3 LI     | GHT SOURCE & WATTAGES          |
|----------|--------------------------------|
| P029LD4D | (29w Platform; 400ma Driver)   |
| P046LD4D | (46w Platform; 400ma Driver)   |
| P078LD4D | (78w Platform; 400ma Driver)   |
|          |                                |
| M016LDD  | (16w, 2000 lumen, Cree module) |
| M024LDD  | (24w, 3000 lumen, Cree module) |
| M037LDD  | (37w, 4000 lumen, Cree module) |

| 4 OP          | OPTICS                                        |  |  |  |  |
|---------------|-----------------------------------------------|--|--|--|--|
| Platform      | Module                                        |  |  |  |  |
| T2 (Type II)  | W (T5 Wide Distribution with Dome LED Lens)   |  |  |  |  |
| T3 (Type III) | N (T5 Narrow Distribution with Flat LED Lens) |  |  |  |  |
| T5 (Type V)   |                                               |  |  |  |  |

| 5 | COLOR TEMPERATURE (CCT) |                    |  |  |
|---|-------------------------|--------------------|--|--|
|   | Platform                | Module             |  |  |
|   | <b>27K</b> (2700K)      | 27K (2700K)        |  |  |
|   | <b>30K</b> (3000K)      | <b>30K</b> (3000K) |  |  |
|   | <b>35K</b> (3500K)      | <b>35K</b> (3500K) |  |  |
|   | <b>40K</b> (4000K)      | <b>40K</b> (4000K) |  |  |
|   |                         |                    |  |  |

| 6                                                                                                                          | ACCESSORIES                                                            |  |  |
|----------------------------------------------------------------------------------------------------------------------------|------------------------------------------------------------------------|--|--|
| СНС                                                                                                                        | (Clear Glass Chimney)                                                  |  |  |
| CHF                                                                                                                        | (Frosted Glass Chimney)                                                |  |  |
| HSS90                                                                                                                      | (90° House Side Shield, polished)                                      |  |  |
| HSS120                                                                                                                     | (120° House Side Shield, polished)                                     |  |  |
| **4ST36                                                                                                                    | (3 Ft, 1 1/4" Ridged Stem & Canopy)                                    |  |  |
| **PEND-CH3                                                                                                                 | (3 Ft Pendant Chain & Canopy)                                          |  |  |
| *EMG-LED5                                                                                                                  | (5w, LED Emergency Driver, remote placement, Cree module only)         |  |  |
| *EMG-LED7                                                                                                                  | (7w, LED Emergency Driver, remote placement, Cree module only)         |  |  |
| *EMG-LED10                                                                                                                 | (10w, LED Emergency Driver, remote placement, Cree module only)        |  |  |
| *EMG-LED20HV (20w, High Voltage LED Emergency<br>Driver, remote placement, for use with<br>Platforms, 78w or less)         |                                                                        |  |  |
| HLMSPC-06                                                                                                                  | (High-Low Motion Sensor/Photocell; 15' - 30' Sensor Mounting Height)   |  |  |
| HLMSPC-10                                                                                                                  | (High-Low Motion Sensor/Photocell;<br>8' - 15' Sensor Mounting Height) |  |  |
| PC                                                                                                                         | (Button Photo Cell)                                                    |  |  |
| SP                                                                                                                         | (Surge Protector, 10kA & 10kV)                                         |  |  |
| TLPC                                                                                                                       | (Twist Lock photo cell, includes receptacle & photo cell)              |  |  |
| TL5                                                                                                                        | (5-pin Twist Lock receptacle)                                          |  |  |
| TL7                                                                                                                        | (7-pin Twist Lock receptacle)                                          |  |  |
| *For Emergency lumen output data, see Resources section at <a href="https://www.ANPlighting.com">www.ANPlighting.com</a> . |                                                                        |  |  |
| **Accessory finish will match fixture finish.                                                                              |                                                                        |  |  |

| 7                                       | MOUNTING SOURCE             |                                            |        |  |  |
|-----------------------------------------|-----------------------------|--------------------------------------------|--------|--|--|
|                                         | Nount Arms 3 for Style/Size | Wall Mount Arms *See Page 3 for Style/Size |        |  |  |
| PA5151                                  | PA8521                      | WM3351                                     | WM5601 |  |  |
| PA5153                                  | PA8523                      | WM3353                                     | WM5603 |  |  |
| PA5411                                  |                             | WM4511                                     |        |  |  |
| PA5413                                  |                             | WM4513                                     |        |  |  |
| PA5611                                  |                             | WM5131                                     |        |  |  |
| PA5613                                  |                             | WM5133                                     |        |  |  |
| PA5651                                  |                             | WM5161                                     |        |  |  |
| PA5653                                  |                             | WM5163                                     |        |  |  |
| PA8031                                  |                             | WM5311                                     |        |  |  |
| PA8033                                  |                             | WM5313                                     |        |  |  |
| Column Mount *See Page 3 for Style/Size |                             |                                            |        |  |  |
| CM Colur                                | nn Mount                    |                                            |        |  |  |