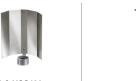

## **Specifications**

All parts are durable 356 cast aluminum. All hardware provided shall be stainless steel or zinc plated steel.

Lens: Choice of acrylic lens or no lens

Fixture Mounting:
Post Mount: Post Cap with set screws.
Pendant Mount: Pin mount to tenon.
Fits 3" and 4" poles.

### Modifications:

Consult factory for custom or modified designs.

Mounting

Source

8

**LA442 LED** 

Weight: 25.4 lbs EPA: 1.95

BUG: \*See Table Below