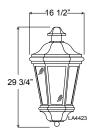

### Modifications:

Consult factory for custom or modified designs.

Mounting

Source

8

**LA442 LED** 

Weight: 25.4 lbs EPA: 1.95

BUG: \*See Table Below

Catalog Logic LA442 1 CL P078LD4D T5 40K - PC - PA6211 - 72 Luminaire Pendant or Light Source Accessories Series Post Mount & Wattage