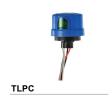

| 6                                                                                          | ACCESSORIES                                                                                              |  |  |
|--------------------------------------------------------------------------------------------|----------------------------------------------------------------------------------------------------------|--|--|
| СНС                                                                                        | (Clear Glass Chimney)                                                                                    |  |  |
| CHF                                                                                        | (Frosted Glass Chimney)                                                                                  |  |  |
| HSS90                                                                                      | (90° House Side Shield, polished)                                                                        |  |  |
| HSS120                                                                                     | (120° House Side Shield, polished)                                                                       |  |  |
| **4ST36                                                                                    | (3 Ft, 1 1/4" Ridged Stem & Canopy)                                                                      |  |  |
| **PEND-CH3                                                                                 | (3 Ft Pendant Chain & Canopy)                                                                            |  |  |
| *EMG-LED5                                                                                  | (5w, LED Emergency Driver, remote placement, Cree module only)                                           |  |  |
| *EMG-LED7                                                                                  | (7w, LED Emergency Driver, remote placement, Cree module only)                                           |  |  |
| *EMG-LED10                                                                                 | (10w, LED Emergency Driver, remote placement, Cree module only)                                          |  |  |
| *EMG-LED20H                                                                                | HV (20w, High Voltage LED Emergency<br>Driver, remote placement, for use with<br>Platforms, 78w or less) |  |  |
| HLMSPC-06                                                                                  | (High-Low Motion Sensor/Photocell; 15' - 30' Sensor Mounting Height)                                     |  |  |
| HLMSPC-10                                                                                  | (High-Low Motion Sensor/Photocell;<br>8' - 15' Sensor Mounting Height)                                   |  |  |
| PC                                                                                         | (Button Photo Cell)                                                                                      |  |  |
| SP                                                                                         | (Surge Protector, 10kA & 10kV)                                                                           |  |  |
| TLPC                                                                                       | (Twist Lock photo cell, includes receptacle & photo cell)                                                |  |  |
| TL5                                                                                        | (5-pin Twist Lock receptacle)                                                                            |  |  |
| TL7                                                                                        | (7-pin Twist Lock receptacle)                                                                            |  |  |
| *For Emergency lumen output data, see<br>Resources section at <u>www.ANPlighting.com</u> . |                                                                                                          |  |  |
| **Accessory fi                                                                             | inish will match fixture finish.                                                                         |  |  |