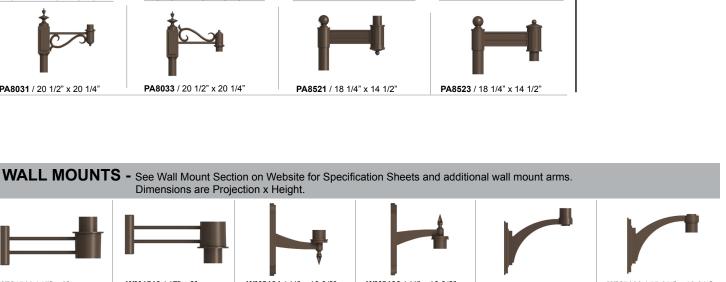

# **ACCESSORIES**

**CHC & CHF** 

HSS90 & HSS120

EMG-LED 5, 7, 10 & 20HV

HLMSPC-06 & HLMSPC-10

Project: \_\_\_ Fixture Type: \_\_\_\_\_ Quantity: \_\_\_\_\_ Customer:

| POST MOUNTS                       | COLUMN MOUNT                      |                                   |                            |                           |
|-----------------------------------|-----------------------------------|-----------------------------------|----------------------------|---------------------------|
|                                   |                                   |                                   |                            |                           |
| <b>PA3111</b> / 25" x 15 1/4"     | PA3113 / 25" x 15 1/4"            | PA5151 / 14 1/4" x 19 3/4"        | PA5153 / 14 1/4" x 19 3/4" | CM / 5 3/4" SQ x 3 1/2" H |
|                                   |                                   |                                   |                            |                           |
| <b>PA5411</b> / 17 7/8" x 25 1/8" | <b>PA5413</b> / 17 7/8" x 25 1/8" | <b>PA6211</b> / 22 3/4" x 26 1/2" | PA6213 / 22 3/4" x 26 1/2" |                           |
|                                   |                                   |                                   | <b> </b>                   |                           |
| PA8031 / 20 1/2" x 20 1/4"        | PA8033 / 20 1/2" x 20 1/4"        | PA8521 / 18 1/4" x 14 1/2"        | PA8523 / 18 1/4" x 14 1/2" |                           |