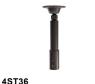

| 6                                                                                          | ACCESSORIES                                                                                              |  |  |
|--------------------------------------------------------------------------------------------|----------------------------------------------------------------------------------------------------------|--|--|
| СНС                                                                                        | (Clear Glass Chimney)                                                                                    |  |  |
| CHF                                                                                        | (Frosted Glass Chimney)                                                                                  |  |  |
| HSS90                                                                                      | (90° House Side Shield, polished)                                                                        |  |  |
| HSS120                                                                                     | (120° House Side Shield, polished)                                                                       |  |  |
| **4ST36                                                                                    | (3 Ft, 1 1/4" Ridged Stem & Canopy)                                                                      |  |  |
| **PEND-CH3                                                                                 | (3 Ft Pendant Chain & Canopy)                                                                            |  |  |
| *EMG-LED5                                                                                  | (5w, LED Emergency Driver, remote placement, Cree module only)                                           |  |  |
| *EMG-LED7                                                                                  | (7w, LED Emergency Driver, remote placement, Cree module only)                                           |  |  |
| *EMG-LED10                                                                                 | (10w, LED Emergency Driver, remote placement, Cree module only)                                          |  |  |
| *EMG-LED20H                                                                                | HV (20w, High Voltage LED Emergency<br>Driver, remote placement, for use with<br>Platforms, 78w or less) |  |  |
| HLMSPC-06                                                                                  | (High-Low Motion Sensor/Photocell; 15' - 30' Sensor Mounting Height)                                     |  |  |
| HLMSPC-10                                                                                  | (High-Low Motion Sensor/Photocell;<br>8' - 15' Sensor Mounting Height)                                   |  |  |
| PC                                                                                         | (Button Photo Cell)                                                                                      |  |  |
| SP                                                                                         | (Surge Protector, 10kA & 10kV)                                                                           |  |  |
| TLPC                                                                                       | (Twist Lock photo cell, includes receptacle & photo cell)                                                |  |  |
| TL5                                                                                        | (5-pin Twist Lock receptacle)                                                                            |  |  |
| TL7                                                                                        | (7-pin Twist Lock receptacle)                                                                            |  |  |
| *For Emergency lumen output data, see<br>Resources section at <u>www.ANPlighting.com</u> . |                                                                                                          |  |  |
| **Accessory fi                                                                             | inish will match fixture finish.                                                                         |  |  |