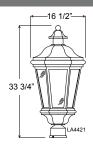

### Modifications:

Consult factory for custom or modified designs.

Mounting

Source

8

**LA442 LED** 

Weight: 25.4 lbs EPA: 1.95

BUG: \*See Table Below

Catalog Logic LA442 1 CL P078LD4D T5 40K - PC - PA6211 - 72 Luminaire Pendant or Light Source Accessories Series Post Mount & Wattage