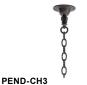

| 6                                                                                          | ACCESSORIES                                                                                              |  |  |
|--------------------------------------------------------------------------------------------|----------------------------------------------------------------------------------------------------------|--|--|
| СНС                                                                                        | (Clear Glass Chimney)                                                                                    |  |  |
| CHF                                                                                        | (Frosted Glass Chimney)                                                                                  |  |  |
| HSS90                                                                                      | (90° House Side Shield, polished)                                                                        |  |  |
| HSS120                                                                                     | (120° House Side Shield, polished)                                                                       |  |  |
| **4ST36                                                                                    | (3 Ft, 1 1/4" Ridged Stem & Canopy)                                                                      |  |  |
| **PEND-CH3                                                                                 | (3 Ft Pendant Chain & Canopy)                                                                            |  |  |
| *EMG-LED5                                                                                  | (5w, LED Emergency Driver, remote placement, Cree module only)                                           |  |  |
| *EMG-LED7                                                                                  | (7w, LED Emergency Driver, remote placement, Cree module only)                                           |  |  |
| *EMG-LED10                                                                                 | (10w, LED Emergency Driver, remote placement, Cree module only)                                          |  |  |
| *EMG-LED20H                                                                                | HV (20w, High Voltage LED Emergency<br>Driver, remote placement, for use with<br>Platforms, 78w or less) |  |  |
| HLMSPC-06                                                                                  | (High-Low Motion Sensor/Photocell; 15' - 30' Sensor Mounting Height)                                     |  |  |
| HLMSPC-10                                                                                  | (High-Low Motion Sensor/Photocell;<br>8' - 15' Sensor Mounting Height)                                   |  |  |
| PC                                                                                         | (Button Photo Cell)                                                                                      |  |  |
| SP                                                                                         | (Surge Protector, 10kA & 10kV)                                                                           |  |  |
| TLPC                                                                                       | (Twist Lock photo cell, includes receptacle & photo cell)                                                |  |  |
| TL5                                                                                        | (5-pin Twist Lock receptacle)                                                                            |  |  |
| TL7                                                                                        | (7-pin Twist Lock receptacle)                                                                            |  |  |
| *For Emergency lumen output data, see<br>Resources section at <u>www.ANPlighting.com</u> . |                                                                                                          |  |  |
| **Accessory fi                                                                             | inish will match fixture finish.                                                                         |  |  |