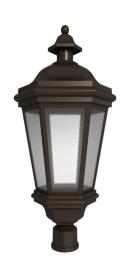

## **Specifications**

All parts are durable 356 cast aluminum. All hardware provided shall be stainless steel or zinc plated steel.

Lens: Choice of acrylic lens or no lens

Fixture Mounting:
Post Mount: Post Cap with set screws.
Pendant Mount: Pin mount to tenon.
Fits 3" and 4" poles.

### Modifications:

Consult factory for custom or modified designs.

Mounting

Source

8

**LA442 LED** 

Weight: 25.4 lbs EPA: 1.95

BUG: \*See Table Below