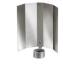

## **Specifications**

All parts are durable 356 cast aluminum. All hardware provided shall be stainless steel or zinc plated steel.

Lens: Choice of acrylic lens or no lens

Fixture Mounting:
Post Mount: Post Cap with set screws.
Pendant Mount: Pin mount to tenon.
Fits 3" and 4" poles.

### Modifications:

Consult factory for custom or modified designs.

Mounting

Source

8

**LA442 LED** 

Weight: 25.4 lbs EPA: 1.95

BUG: \*See Table Below