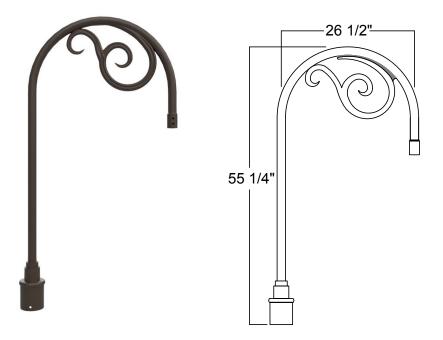

**Modifications:**Consult factory for custom or modified designs.

PA164 - POST ARM

Extruded aluminum post arm for pendant fixture.

| 6 | FINISHES          |                 |                         |                   |                 |                                     |
|---|-------------------|-----------------|-------------------------|-------------------|-----------------|-------------------------------------|
|   | Standard<br>Grade | Marine<br>Grade |                         | Standard<br>Grade | Marine<br>Grade |                                     |
|   | 40                | NA              | Raw Unfinished          | 53                | 100             | Copper Clay                         |
|   | 41                | 101             | Black                   | 56                | 109             | Silver                              |
|   | 42                | 102             | Forest Green            | 61                | 106             | Black Verde                         |
|   | 43                | 114             | Bright Red              | 70                | 118             | Painted Chrome                      |
|   | 44                | 107             | White                   | 71                | 105             | Painted Copper                      |
|   | 45                | 112             | Bright Blue             | 72                | 108             | Textured Black                      |
|   | 46                | 123             | Sunny Yellow            | 73                | 125             | Matte Black                         |
|   | 47                | 120             | Aqua Green              | 76                | 121             | Textured<br>Architectural<br>Bronze |
|   | 49                | NA              | Galvanized              | 77                | 127             | Textured White                      |
|   | 50                | 111             | Navy                    | 78                | 124             | Textured Silver                     |
|   | 51                | 103             | Architectural<br>Bronze | 10                | 130             | Aspen Green                         |
|   | 52                | 104             | Patina Verde            | 11                | 131             | Cantaloupe                          |
|   | 12                | 133             | Lilac                   | 13                | 132             | Putty                               |
|   |                   |                 |                         |                   |                 |                                     |

# Fixture Mounting: Pin mount to tenon.

Post Arm Mounting: Slip tenon to accomodate 3", 4" and 5" pole. Pole section of arm matches pole diameter and style.