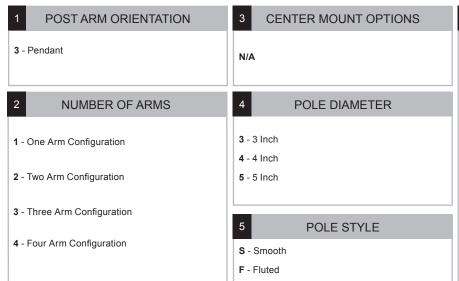

# Fixture Mounting: Pin mount to tenon.

Post Arm Mounting: Slip tenon to accomodate 3", 4" and 5" pole. Pole section of arm matches pole diameter and style.