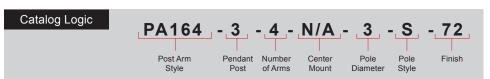

**Modifications:**Consult factory for custom or modified designs.

PA164 - POST ARM

Extruded aluminum post arm for pendant fixture.

| 6 | FINISHES          |                 |                         |                   |                 |                                     |
|---|-------------------|-----------------|-------------------------|-------------------|-----------------|-------------------------------------|
|   | Standard<br>Grade | Marine<br>Grade |                         | Standard<br>Grade | Marine<br>Grade |                                     |
|   | 40                | NA              | Raw Unfinished          | 53                | 100             | Copper Clay                         |
|   | 41                | 101             | Black                   | 56                | 109             | Silver                              |
|   | 42                | 102             | Forest Green            | 61                | 106             | Black Verde                         |
|   | 43                | 114             | Bright Red              | 70                | 118             | Painted Chrome                      |
|   | 44                | 107             | White                   | 71                | 105             | Painted Copper                      |
|   | 45                | 112             | Bright Blue             | 72                | 108             | Textured Black                      |
|   | 46                | 123             | Sunny Yellow            | 73                | 125             | Matte Black                         |
|   | 47                | 120             | Aqua Green              | 76                | 121             | Textured<br>Architectural<br>Bronze |
|   | 49                | NA              | Galvanized              | 77                | 127             | Textured White                      |
|   | 50                | 111             | Navy                    | 78                | 124             | Textured Silver                     |
|   | 51                | 103             | Architectural<br>Bronze | 10                | 130             | Aspen Green                         |
|   | 52                | 104             | Patina Verde            | 11                | 131             | Cantaloupe                          |
|   | 12                | 133             | Lilac                   | 13                | 132             | Putty                               |
|   |                   |                 |                         |                   |                 |                                     |

# Fixture Mounting: Pin mount to tenon.

Post Arm Mounting: Slip tenon to accomodate 3", 4" and 5" pole. Pole section of arm matches pole diameter and style.