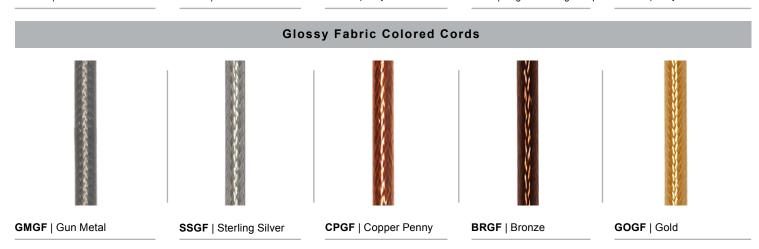

2ST36 2ST48

2ST60 2ST72 2ST96

\*Arm mount, Wall mount or Stem finish will match fixture finish.

3ST6 3ST12 3ST18

3ST24 3ST36 3ST48

3ST60 3ST72 3ST96

| Catalog Logic | D608  |                 |                    |                   | CBC - 72           |
|---------------|-------|-----------------|--------------------|-------------------|--------------------|
|               | Style | Light<br>Source | Mounting<br>Source | Glass &<br>Guards | Accessories Finish |



See www.ANPlighting.com for complete fixture warranty

WARRANTY

| Project:      |           |
|---------------|-----------|
| Fixture Type: | Quantity: |
| Customer:     |           |









Project: \_\_\_\_\_ Quantity: \_\_\_\_\_ Customer: \_\_\_\_\_

## All fabric Color Cords are three conductor, 1/4" diameter