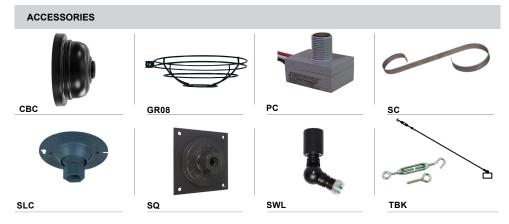

### Glass:

Choice of clear, frosted or prismatic glass.

Medium Base Socket, 100w Maximum or

Approximately 12" of pull wire extends from fixure. Additional pull wire provided for post mount arms and wall mounts.

Certifications: Cord mounts are UL Listed for dry locations. Arm mount, stem mount and wall mount are