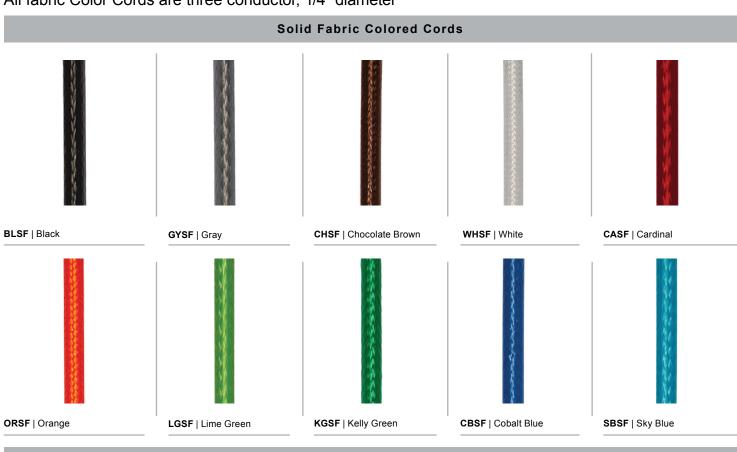

ST24 2ST36 2ST48

2ST60 2ST72 2ST96

\*Arm mount, Wall mount or Stem finish will match fixture finish.

3ST6 3ST12 3ST18

3ST24 3ST36 3ST48

3ST60 3ST72 3ST96

| Catalog Logic | D608  |                 |                    |                   | CBC - 72           |
|---------------|-------|-----------------|--------------------|-------------------|--------------------|
|               | Style | Light<br>Source | Mounting<br>Source | Glass &<br>Guards | Accessories Finish |



See www.ANPlighting.com for complete fixture warranty

WARRANTY

| Project:      |           |
|---------------|-----------|
| Fixture Type: | Quantity: |
| Customer:     |           |









Project: \_\_\_\_\_ Quantity: \_\_\_\_\_ Customer: \_\_\_\_\_

## All fabric Color Cords are three conductor, 1/4" diameter