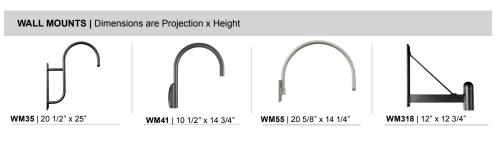

### Glass:

Choice of clear, frosted or prismatic glass.

Medium Base Socket, 100w Maximum or

Approximately 12" of pull wire extends from fixure. Additional pull wire provided for post mount arms and wall mounts.

Certifications: Cord mounts are UL Listed for dry locations. Arm mount, stem mount and wall mount are