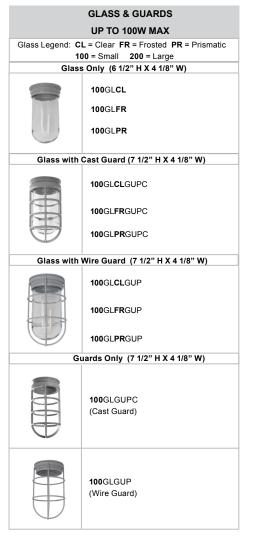

### Glass:

Choice of clear, frosted or prismatic glass.

Medium Base Socket, 100w Maximum or

Approximately 12" of pull wire extends from fixure. Additional pull wire provided for post mount arms and wall mounts.