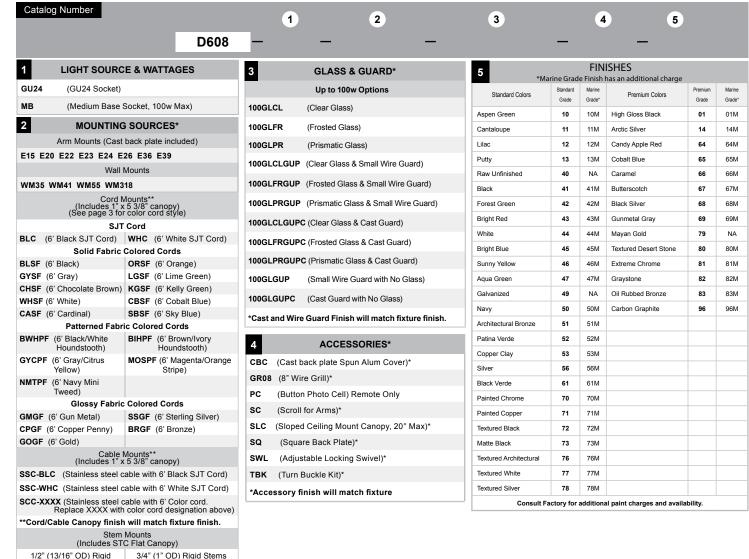

| Catalog Logic | D608  |                 |                    |                   | CBC - 72           |
|---------------|-------|-----------------|--------------------|-------------------|--------------------|
|               | Style | Light<br>Source | Mounting<br>Source | Glass &<br>Guards | Accessories Finish |