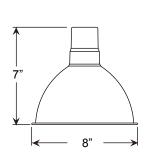

# Specifications D608

Weight: 1.0 lb

Project: . Fixture Type: \_ Quantity:

Customer:

# **D608** 100w Max Medium Base

2ST6 2ST12 2ST18

2ST24 2ST36 2ST48

2ST60 2ST72 2ST96

\*Arm mount, Wall mount or Stem finish will match fixture finish.

3ST6 3ST12 3ST18

3ST24 3ST36 3ST48

3ST60 3ST72 3ST96