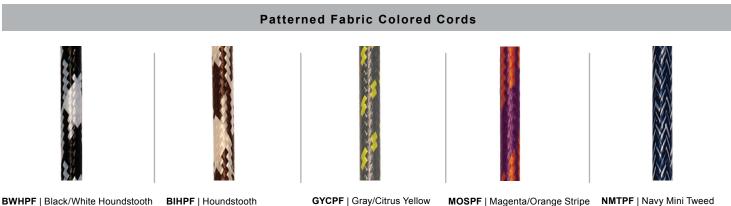

24 2ST36 2ST48

2ST60 2ST72 2ST96

\*Arm mount, Wall mount or Stem finish will match fixture finish.

3ST6 3ST12 3ST18

3ST24 3ST36 3ST48

3ST60 3ST72 3ST96

| Catalog Logic | D608  |                 |                    |                   | CBC - 72           |
|---------------|-------|-----------------|--------------------|-------------------|--------------------|
|               | Style | Light<br>Source | Mounting<br>Source | Glass &<br>Guards | Accessories Finish |



See www.ANPlighting.com for complete fixture warranty

WARRANTY

| Project:      |           |
|---------------|-----------|
| Fixture Type: | Quantity: |
| Customer:     |           |









Project: \_\_\_\_\_ Quantity: \_\_\_\_\_ Customer: \_\_\_\_\_

## All fabric Color Cords are three conductor, 1/4" diameter