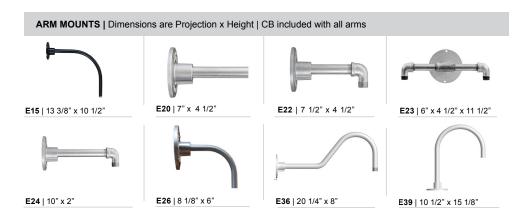

### Material:

RLM shades are constructed of heavy duty spun aluminum. Wall back plate and ballast housing are cast aluminum. All fasteners are stainless steel. Inside of shade is reflective white finish for all colors except galvanized paint finish. Screw hardware may not match