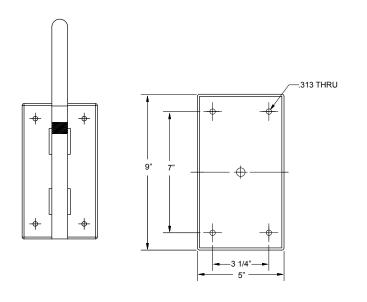

# **MOUNTING DETAIL**

| *1                               | Narine Gra        |                  | NISHES<br>h has an additional charge | 2                |              |
|----------------------------------|-------------------|------------------|--------------------------------------|------------------|--------------|
| Standard Colors                  | Standard<br>Grade | Marine<br>Grade* | Premium Colors                       | Premium<br>Grade | Marine Grade |
| Aspen Green                      | 10                | 10M              | High Gloss Black                     | 01               | 01M          |
| Cantaloupe                       | 11                | 11M              | Arctic Silver                        | 14               | 14M          |
| Lilac                            | 12                | 12M              | Candy Apple Red                      | 64               | 64M          |
| Putty                            | 13                | 13M              | Cobalt Blue                          | 65               | 65M          |
| Raw Unfinished                   | 40                | NA               | Caramel                              | 66               | 66M          |
| Black                            | 41                | 41M              | Butterscotch                         | 67               | 67M          |
| Forest Green                     | 42                | 42M              | Black Silver                         | 68               | 68M          |
| Bright Red                       | 43                | 43M              | Gunmetal Gray                        | 69               | 69M          |
| White                            | 44                | 44M              | Mayan Gold                           | 79               | NA           |
| Bright Blue                      | 45                | 45M              | Textured Desert Stone                | 80               | 80M          |
| Sunny Yellow                     | 46                | 46M              | Extreme Chrome                       | 81               | 81M          |
| Aqua Green                       | 47                | 47M              | Graystone                            | 82               | 82M          |
| Galvanized                       | 49                | NA               | Oil Rubbed Bronze                    | 83               | 83M          |
| Navy                             | 50                | 50M              | Carbon Graphite                      | 96               | 96M          |
| Architectural Bronze             | 51                | 51M              |                                      |                  |              |
| Patina Verde                     | 52                | 52M              |                                      |                  |              |
| Copper Clay                      | 53                | 53M              |                                      |                  |              |
| Silver                           | 56                | 56M              |                                      |                  |              |
| Black Verde                      | 61                | 61M              |                                      |                  |              |
| Painted Chrome                   | 70                | 70M              |                                      |                  |              |
| Painted Copper                   | 71                | 71M              |                                      |                  |              |
| Textured Black                   | 72                | 72M              |                                      |                  |              |
| Matte Black                      | 73                | 73M              |                                      |                  |              |
| Textured Architectural<br>Bronze | 76                | 76M              |                                      |                  |              |
| Textured White                   | 77                | 77M              |                                      |                  |              |
| Textured Silver                  | 78                | 78M              |                                      |                  |              |