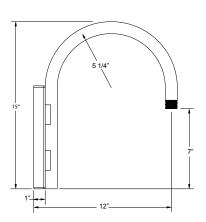

# **WM42**

12" x 15"

Weight: 1.5 lbs

| ACCESSORIES  |  |
|--------------|--|
| SC<br>Scroll |  |